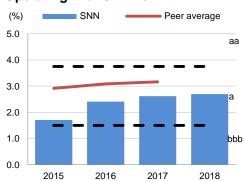

#### Operating Profit/RWAs

Source: Fitch Ratings, Banks

# **Fitch**Ratings

Peer average includes SNN, SpareBank 1 SMN (a-), SpareBank 1 SR-Bank (a-), Principality Building Society (bbb+), Credit du Nord (bbb+), Leeds Building Society (a-) and de Volksbank N.V. (a-)

Peer data not fully available for end-2018 and hence omitted.

Black dashed lines in charts represent indicative quantitative ranges and corresponding implied scores for Fitch's core financial metrics for banks operating in the environments that Fitch scores in the 'aa' category