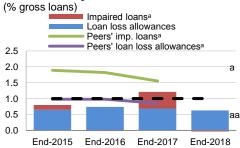

#### **Asset Quality**

Note: Impaired loans fully covered by reserves at end-

a Benchmark ratio

Source: Banks, Fitch Ratings

**Strong Asset Quality:** SNN's asset quality is strong, with an impaired loans-to-gross loans ratio of 0.6% at end-2018. Asset quality benefits from a large retail loan book and conservative underwriting standards.

Peer data not fully available for end-2018 and hence omitted.

Black dashed lines in charts represent indicative quantitative ranges and corresponding implied scores for Fitch's core financial metrics for banks operating in the environments that Fitch scores in the 'aa' category