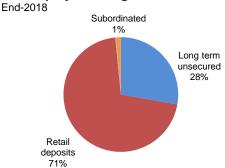

# **Non-Equity Funding Mix**

Source: Bank data, adjusted by Fitch Ratings

Wholesale Funding Reliance: The bank, like most Nordic peers, has a structural reliance on wholesale funding. Fitch expects SNN to maintain its market access, particularly for covered bond funding, through SpareBank 1 Boligkreditt, a jointly owned vehicle with other savings banks of the Sparebanken 1 Alliance. We expect SNN to hold a significant liquidity buffer to mitigate refinancing risk.