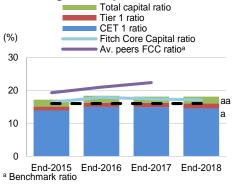

### **Risk-Weighted Capital Ratios**

Source: Fitch Ratings, Banks

**Strong Capitalisation:** SNN's risk-weighted capitalisation compares well with international peers. SNN targets a minimum common equity Tier 1 ratio of 14.5% (100bp above its capital requirements). Leverage is low in a European context, with a reported Basel III leverage ratio of 7.2% at end-2018.

# **Fitch**Ratings

Peer average includes SNN, SpareBank 1 SMN (a-), SpareBank 1 SR-Bank (a-), Principality Building Society (bbb+), Credit du Nord (bbb+), Leeds Building Society (a-) and de Volksbank N.V. (a-)

Peer data not fully available for end-2018 and hence omitted.

Black dashed lines in charts represent indicative quantitative ranges and corresponding implied scores for Fitch's core financial metrics for banks operating in the environments that Fitch scores in the 'aa' category