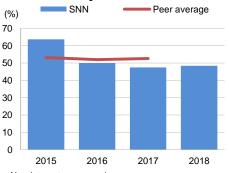

#### Tangible Leverage<sup>a</sup>

<sup>a</sup> Tangible common equity/tangible assets Source: Fitch Ratings, Banks