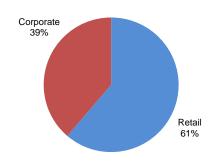

ments that Fitch scores in the 'aa' category

#### **Asset Quality**



Note: Impaired loans fully covered by reserves at end-

a Benchmark ratio

Source: Banks, Fitch Ratings

#### Operating Profit/RWAs



Source: Fitch Ratings, Banks

### **Risk-Weighted Capital Ratios**



Source: Fitch Ratings, Banks

# **Non-Equity Funding Mix**



Source: Bank data, adjusted by Fitch Ratings

#### **Net Impaired Loans/Fitch Core Capital**



Note: Impaired loans fully covered by reserves at end-2016 and end-2018

Source: Fitch Ratings, Banks

#### Cost Efficiency<sup>a</sup>



<sup>a</sup> Non-interest expenses/gross revenues Source: Fitch Ratings, Banks

#### Tangible Leverage<sup>a</sup>



<sup>a</sup> Tangible common equity/tangible assets Source: Fitch Ratings, Banks

#### Loan Book

End-2018



Source: Bank data, adjusted by Fitch Ratings

### **Related Criteria**

Bank Rating Criteria (October 2018)

3



# SpareBank 1 Nord-Norge Income Statement

|                                                                                                            |                   | 31 Dec 2018    |                | 31 Dec 2017   |                | 31 Dec 2016  |                | 31 Dec 2015   |                |
|------------------------------------------------------------------------------------------------------------|-------------------|----------------|----------------|---------------|----------------|--------------|----------------|---------------|----------------|
|                                                                                                            | Year