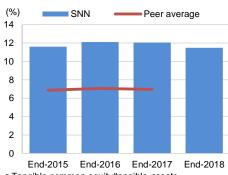

#### **Asset Quality**

Note: Impaired loans fully covered by reserves at end-

a Benchmark ratio

Source: Banks, Fitch Ratings