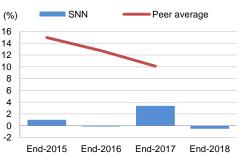

#### **Net Impaired Loans/Fitch Core Capital**

Note: Impaired loans fully covered by reserves at end-2016 and end-2018

Source: Fitch Ratings, Banks